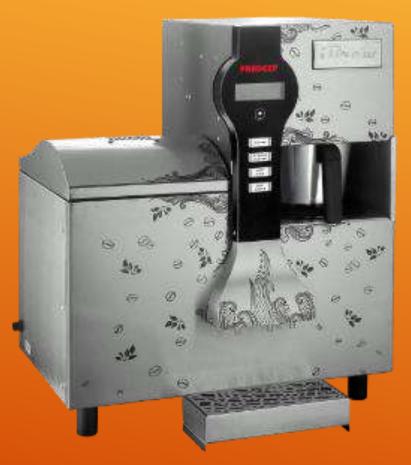

# SEMI AUTOMATIC FILTER COFFEE MACHINE

- Automatic Water Filling
- Boil Mode for milk to achieve high dispensing temperature
- ❖ Made of Stainless Steel
- **❖ Ergonomic Design & Finish**
- Cost Saving & Ease of Maintenance

## AUTOMATIC FILTER COFFEE MACHINE

- Adjustable Dispensing ratio for consistency
- Minimal manual intervention required during beverage preparation
- Showering mechanism for better & consistent yield
- Made of Stainless Steel
- Ergonomic Design & Finish
- Cost Saving & Ease of Maintenance