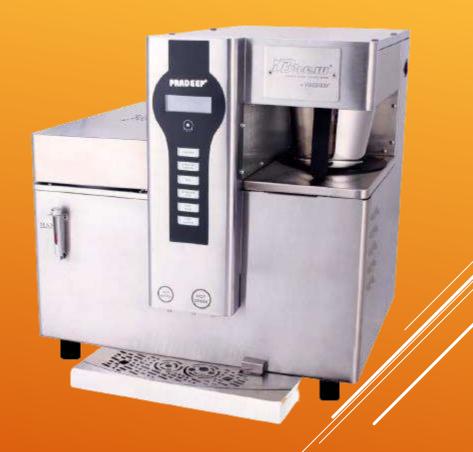

# AUTOMATIC KARAK CHAI & FILTER COFFEE MACHINE

- ✓ Touch screen for enhanced user experience with IOT facility
- ✓ App based dispensing for touch less dispensing also available
- ✓ No manual intervention required during beverage preparation
- ✓ Spoil indicator for tea improved quality management
- ✓ Made of Stainless Steel
- ✓ Ergonomic Design & Finish
- √ Cost Saving & Ease of Maintenance