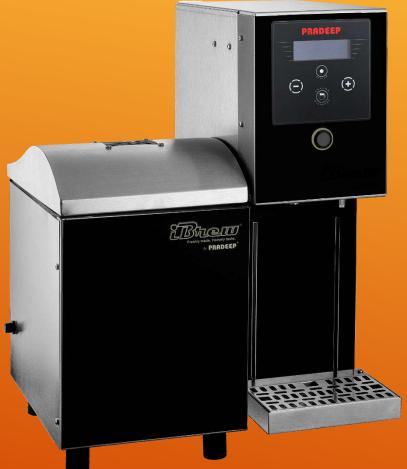

## KARAK CHAI & FILTER COFFEE MACHINE

- App based dispensing for touch less dispensing also available
- Minimal manual intervention required during beverage preparation
- Made of Stainless Steel
- Ergonomic Design & Finish
- Cost Saving & Ease of Maintenance

## AUTOMATIC KARAK CHAI & FILTER COFFEE MACHINE

- App based dispensing for touch less dispensing also available
- No manual intervention required during beverage preparation
- Spoil indicator for tea improved quality management
- ❖ Made of Stainless Steel
- \* Ergonomic Design & Finish
- Cost Saving & Ease of Maintenance