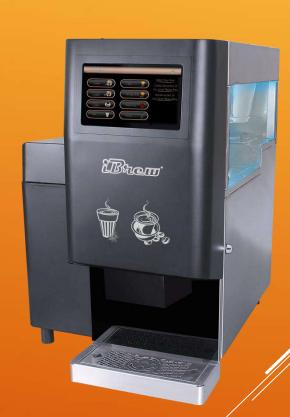

## KARAK CHAI & FILTER COFFEE MACHINE

- App based dispensing for touch less dispensing also available
- Minimal manual intervention required during beverage preparation
- Made of Stainless Steel
- Ergonomic Design & Finish
- Cost Saving & Ease of Maintenance

## AUTOMATIC KARAK CHAI & FILTER COFFEE MACHINE

- App based dispensing for touch less dispensing also available
- No manual intervention required during beverage preparation
- Spoil indicator for tea improved quality management
- ❖ Made of Stainless Steel
- \* Ergonomic Design & Finish
- Cost Saving & Ease of Maintenance

# AUTOMATIC KARAK CHAI & FILTER COFFEE MACHINE

- ✓ Touch screen for enhanced user experience with IOT facility
- ✓ App based dispensing for touch less dispensing also available
- ✓ No manual intervention required during beverage preparation
- ✓ Spoil indicator for tea improved quality management
- ✓ Made of Stainless Steel
- ✓ Ergonomic Design & Finish
- √ Cost Saving & Ease of Maintenance