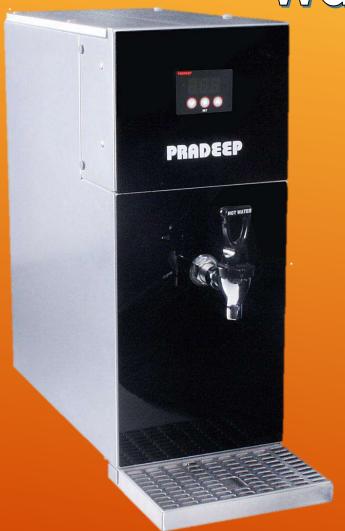

# Semi Automatic Hot Water Boiler

- Auto Water fill (Online Water Supply)
- Manual dispensing (From Tap)
- Digital Temperature Control
- Drip Tray provided
- ❖ Made of Stainless Steel
- **❖ Ergonomic Design & Finish**
- Cost Saving & Ease of maintenance

### Automatic Hot Water

- Auto Water fill (Online Water Supply)
- Multiple dispensing options
- \* Push to dispense option
- ❖ Adjustable Drip Tray
- Made of Stainless Steel
- Ergonomic Design & Finish
- Cost Saving & Ease of maintenance