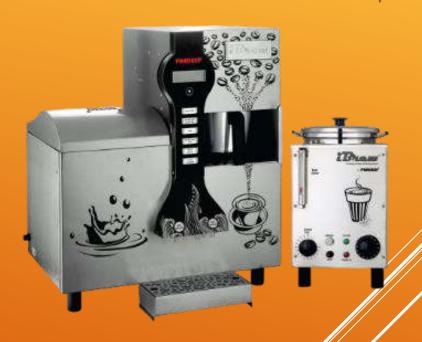

# SEMI AUTOMATIC FILTER COFFEE MACHINE

- Automatic Water Filling
- Boil Mode for milk to achieve high dispensing temperature
- ❖ Made of Stainless Steel
- **❖ Ergonomic Design & Finish**
- Cost Saving & Ease of Maintenance

## AUTOMATIC FILTER COFFEE MACHINE

- Adjustable Dispensing ratio for consistency
- Minimal manual intervention required during beverage preparation
- Showering mechanism for better & consistent yield
- Made of Stainless Steel
- Ergonomic Design & Finish
- Cost Saving & Ease of Maintenance