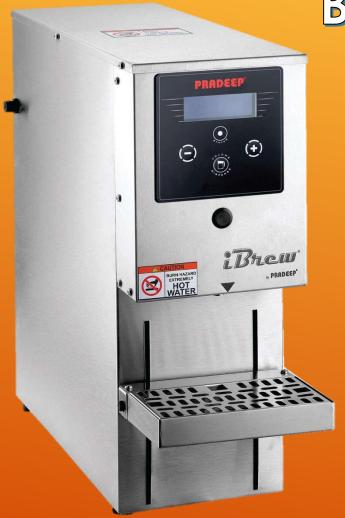

# Manual Fill Filter Coffee & Tea Brewer

- Made of Stainless Steel
- **❖ Ergonomic Design & Finish**
- Cost Saving & ease of maintenance
- Warmer Provided for the SS Container
- \* Better & consistent yield

Model 111534