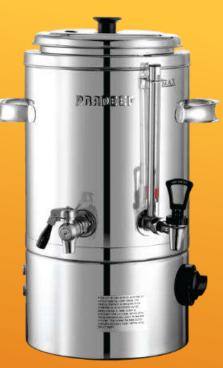

## Milk Boiler

**PRADEEP®** 

- ❖ Made of Stainless Steel
- Ergonomic Design & Finish
- Cost Saving & ease of maintenance
- Temperature Control with Auto Cut Off
- **❖ Dry Boil Protection**
- Double boiling process
- Available in Insulated and Non Insulated models

**Insulated Model** 

Non Insulated Model