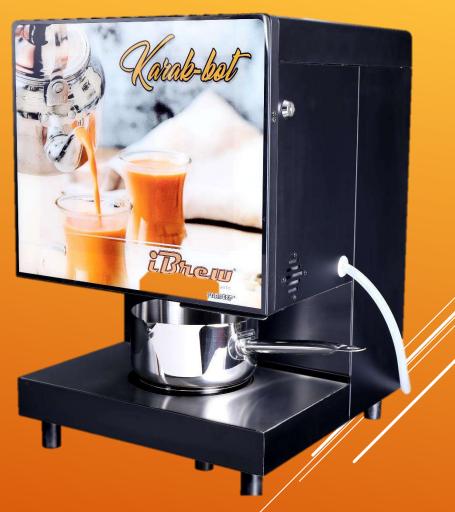

## Karak Bot

- Made of High Quality Stainless Steel
- ❖ Ergonomic Design & Finish
- User friendly app
- Cost Saving & minimum maintenance
- Can enjoy 4 variants of chai
- Customizable cup size
- Customizable preparation as per desired taste
- Customizable preboiling & boiling time
- Cup count available