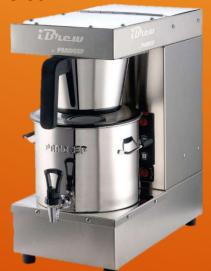

### Filter Coffee Brewer

- \* Made of Stainless Steel
- Ergonomic Design & Finish
- Showering mechanism for better& consistent yield
- Cost Saving & ease of maintenance
- Warmer Provided for the SS Container
- ❖ De Scale Indicator

Model 111561