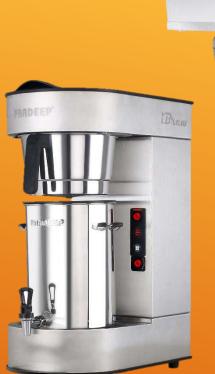

# Manual Fill Filter Coffee & Tea Brewer

- Made of Stainless Steel
- **❖ Ergonomic Design & Finish**
- Cost Saving & ease of maintenance
- Warmer Provided for the SS Container
- \* Better & consistent yield

Model 111534