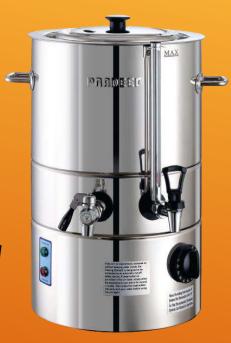

## Milk Boiler

**PRADEEP®** 

- ❖ Made of Stainless Steel
- Ergonomic Design & Finish
- Cost Saving & ease of maintenance
- Temperature Control with Auto Cut Off
- **❖ Dry Boil Protection**
- Double boiling process
- Available in Insulated and Non Insulated models

**Insulated Model** 

Non Insulated Model