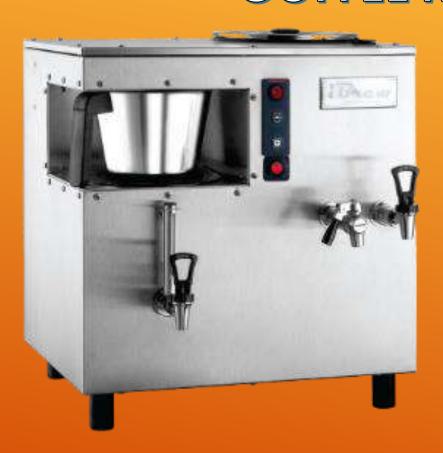

# Manual Fill Filter Coffee & Tea Brewer

- Made of Stainless Steel
- **❖ Ergonomic Design & Finish**
- Cost Saving & ease of maintenance
- Warmer Provided for the SS Container
- \* Better & consistent yield

Model 111534