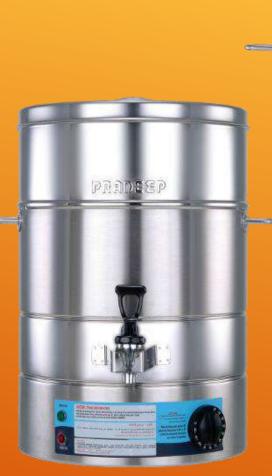

### Hot Water Boiler

#### PRADEEP®

PRODEEP

Non Insulated

Model

- Made of Stainless Steel
- Ergonomic Design & Finish
- Cost Saving & ease of maintenance
- ❖Temperature Control with Auto Cut Off
- Available in Puf Insulated and Non
  - Insulated models