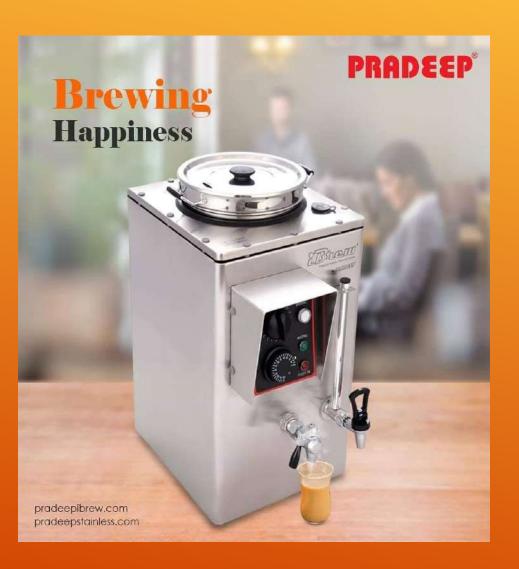

# SEMI AUTOMATIC FILTER COFFEE MACHINE

- Automatic Water Filling
- Boil Mode for milk to achieve high dispensing temperature
- ❖ Made of Stainless Steel
- **❖ Ergonomic Design & Finish**
- Cost Saving & Ease of Maintenance