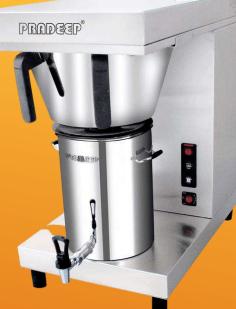

### Filter Coffee Brewer

- \* Made of Stainless Steel
- Ergonomic Design & Finish
- Showering mechanism for better& consistent yield
- Cost Saving & ease of maintenance
- Warmer Provided for the SS Container
- ❖ De Scale Indicator

Model 111561