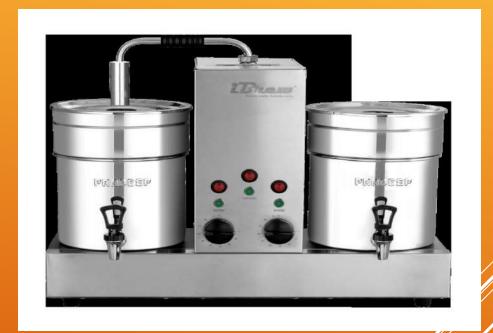

### Karak Chai Brewer

- Timer provided for consistent brewing resulting in consistent taste
- Limited manual intervention
- Made of Stainless Steel
- \* Ergonomic Design & Finish
- Cost Saving & ease of maintenance
- Dry Boil Protection
- ❖ Insulated